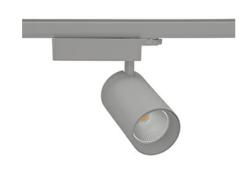

## Spotlight LED

Track mounted LED spotlight. Aluminium housing. Ceiling base installation possible. Available in white, black and grey. Any RAL palette colour available on enquiry. Reflector beams available: 15° 30° and 45°. Maximum power is 30W