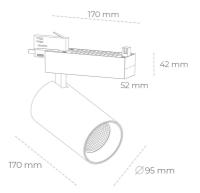

## LUMINAIRE

Weight 1,33 [kg]

Protection rating IP , IK , class IP 20, IK 3,

Luminaire colour GREY

Cover Glass

Operating voltage 220-240V 50-60Hz

Note: All data are typical values. Tolerance of measurements +/-10% System features may change with product improvements due to technical advances.