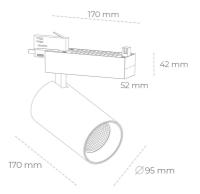

## LUMINAIRE

Weight 1,33 [kg]

Protection rating IP , IK , class IP 20, IK 3,

Luminaire colour GREY

Cover Glass

Operating voltage 220-240V 50-60Hz

Note: All data are typical values. Tolerance of measurements +/-10% System features may change with product improvements due to technical advances.