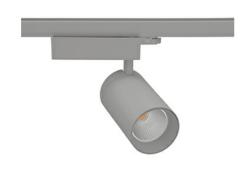

## Spotlight LED

Track mounted LED spotlight. Aluminium housing. Ceiling base installation possible. Available in white, black and grey. Any RAL palette colour available on enquiry. Reflector beams available: 15° 30° and 45°. Maximum power is 30W