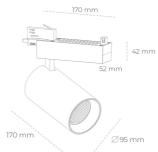

## **LUMINAIRE**

Weight 1.33 [kg]
Protection rating IP, IK, class IP 20, IK 3,

Luminaire colour GREY

Cover Glass

Operating voltage 220-240V 50-60Hz Note: All data are typical values. Tolerance of measurements +/-10% System features may change with product improvements due to technical advances.