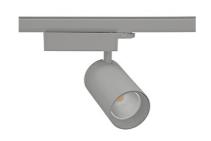

## Spotlight LED Track mounted

Track mounted LED spotlight. Aluminium housing. Ceiling base installation possible. Available in white, black and grey. Any RAL palette colour available on enquiry. Reflector beams available: 15° 30° and 45°. Maximum power is 30W