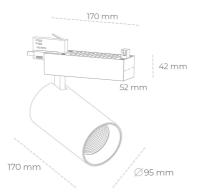

## **LUMINAIRE**

Weight 1,33 [kg]

Protection rating IP , IK , class IP 20, IK 3,

Luminaire colour GREY

Cover Glass

Operating voltage 220-240V 50-60Hz

## Spotlight LED

Track mounted LED spotlight. Aluminium housing. Ceiling base installation possible. Available in white, black and grey. Any RAL palette colour available on enquiry. Reflector beams available: 15° 30° and 45°. Maximum power is 30W