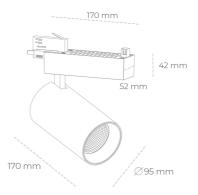

## LUMINAIRE

Weight 1,33 [kg]

Protection rating IP , IK , class IP 20, IK 3,

Luminaire colour GREY

Cover Glass

Operating voltage 220-240V 50-60Hz

## Spotlight LED

Track mounted LED spotlight. Aluminium housing. Ceiling base installation possible. Available in white, black and grey. Any RAL palette colour available on enquiry. Reflector beams available: 15° 30° and 45°. Maximum power is 30W