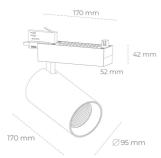

## **LUMINAIRE**

Weight

Protection rating IP, IK, class IP 20, IK 3, GREY Luminaire colour Glass Cover Operating voltage 220-240V 50-60Hz

## **Spotlight LED**

Track mounted LED spotlight. Aluminium housing. Ceiling base installation possible. Available in white, black and grey. Any RAL palette colour available on enquiry. Reflector beams available: 15° 30° and 45°. Maximum power is 30W