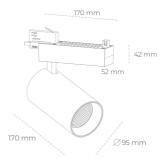

## **LUMINAIRE**

Weight 1.33 [kg] Protection rating IP, IK, class IP 20, IK 3, GREY Luminaire colour Glass Cover Operating voltage 220-240V 50-60Hz

## **Spotlight LED**

Track mounted LED spotlight. Aluminium housing. Ceiling base installation possible. Available in white, black and grey. Any RAL palette colour available on enquiry. Reflector beams available: 15° 30° and 45°. Maximum power is 30W