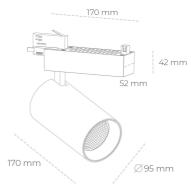

## **LUMINAIRE**

Weight 1,33 [kg]

Protection rating IP , IK , class IP 20, IK 3,

Luminaire colour GREY

Cover Glass

Operating voltage 220-240V 50-60Hz

## Spotlight LED

Track mounted LED spotlight. Aluminium housing. Ceiling base installation possible. Available in white, black and grey. Any RAL palette colour available on enquiry. Reflector beams available: 15° 30° and 45°. Maximum power is 30W