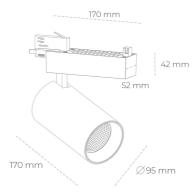

## **LUMINAIRE**

Weight 1,33 [kg]

Protection rating IP , IK , class IP 20, IK 3,

Luminaire colour GREY

Cover Glass

Operating voltage 220-240V 50-60Hz