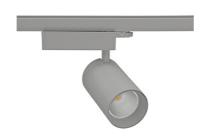

## **Spotlight LED**

Track mounted LED spotlight. Aluminium housing. Ceiling base installation possible. Available in white, black and grey. Any RAL palette colour available on enquiry. Reflector beams available: 15° 30° and 45°. Maximum power is 30W