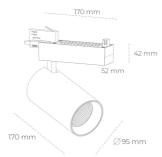

## **LUMINAIRE**

LED

Weight 1.33 [kg]
Protection rating IP , IK , class IP 20, IK 3,
Luminaire colour GREY

Cover Glass

Operating voltage 220-240V 50-60Hz

Note: All data are typical values. Tolerance of measurements +/-10% System features may change with product improvements due to technical advances.