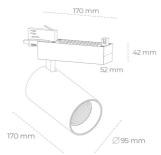

## **LUMINAIRE**Weight

Protection rating IP , IK , class IP 20, IK 3,

Luminaire colour GREY

Cover Glass

Operating voltage 220-240V 50-60Hz

Note: All data are typical values. Tolerance of measurements +/-10% System features may change with product improvements due to technical advances.