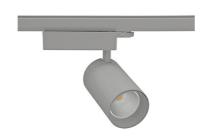

## Spotlight LED

Track mounted LED spotlight. Aluminium housing. Ceiling base installation possible. Available in white, black and grey. Any RAL palette colour available on enquiry. Reflector beams available: 15° 30° and 45°. Maximum power is 30W

## **LUMINAIRE**Weight

Protection rating IP , IK , class IP 20, IK 3,

Luminaire colour GREY

Cover Glass

Operating voltage 220-240V 50-60Hz

Note: All data are typical values. Tolerance of measurements +/-10% System features may change with product improvements due to technical advances.