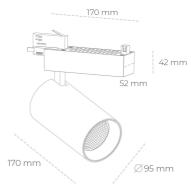

## Spotlight LED

Track mounted LED spotlight. Aluminium housing. Ceiling base installation possible. Available in white, black and grey. Any RAL palette colour available on enquiry. Reflector beams available: 15° 30° and 45°. Maximum power is 30W