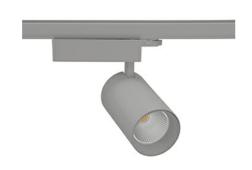

## Spotlight LED

Track mounted LED spotlight. Aluminium housing. Ceiling base installation possible. Available in white, black and grey. Any RAL palette colour available on enquiry. Reflector beams available: 15° 30° and 45°. Maximum power is 30W