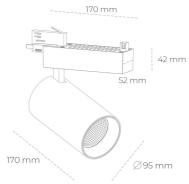

## LUMINAIRE

Weight 1,33 [kg]

Protection rating IP , IK , class IP 20, IK 3,

Luminaire colour GREY

Cover Glass

Operating voltage 220-240V 50-60Hz

## Spotlight LED

Track mounted LED spotlight. Aluminium housing. Ceiling base installation possible. Available in white, black and grey. Any RAL palette colour available on enquiry. Reflector beams available:  $15^{\circ}\,30^{\circ}$  and  $45^{\circ}$ . Maximum power is 30W