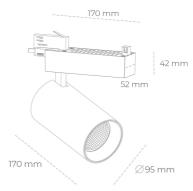

## LUMINAIRE

Weight 1,33 [kg]

Protection rating IP , IK , class IP 20, IK 3,

Luminaire colour GREY

Cover Glass

Operating voltage 220-240V 50-60Hz

## Spotlight LED

Track mounted LED spotlight. Aluminium housing. Ceiling base installation possible. Available in white, black and grey. Any RAL palette colour available on enquiry. Reflector beams available: 15° 30° and 45°. Maximum power is 30W