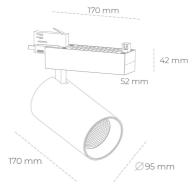

## LUMINAIRE

Weight 1,33 [kg]

Protection rating IP , IK , class IP 20, IK 3,

Luminaire colour GREY

Cover Glass

Operating voltage 220-240V 50-60Hz