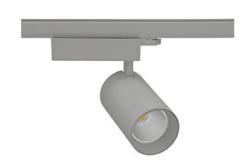

## Spotlight LED

Track mounted LED spotlight. Aluminium housing. Ceiling base installation possible. Available in white, black and grey. Any RAL palette colour available on enquiry. Reflector beams available:  $15^{\circ}\,30^{\circ}$  and  $45^{\circ}$ . Maximum power is 30W