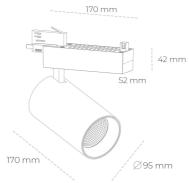

## LUMINAIRE

Weight 1,33 [kg]

Protection rating IP , IK , class IP 20, IK 3,

Luminaire colour GREY

Cover Glass

Operating voltage 220-240V 50-60Hz