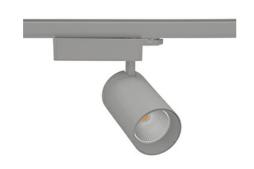

## Spotlight LED

Track mounted LED spotlight. Aluminium housing. Ceiling base installation possible. Available in white, black and grey. Any RAL palette colour available on enquiry. Reflector beams available:  $15^{\circ}\,30^{\circ}$  and  $45^{\circ}$ . Maximum power is 30W