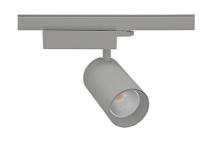

## SPOTLIGHT SNIPER N 957 21W 45° GREY SPECIAL ON/OFF

Article number: N015-K0001-CC957-H7-N45-ZA02\_550-S4-###

LED COB

Light colour 5700 [K] SPECIAL

CRI

Led chip flux 2788 [lm]

Luminous flux

2230 [lm] System power

## **LUMINAIRE**

Weight 1.33 [kg] Protection rating IP, IK, class IP 20, IK 3, Luminaire colour **GREY** Cover Glass

Operating voltage 220-240V 50-

60Hz

## **Spotlight LED**

Track mounted LED spotlight. Aluminium housing. Ceiling base installation possible. Available in white, black and grey. Any RAL palette colour available on enquiry. Reflector beams available: 15° 30° and 45°. Maximum power is 30W