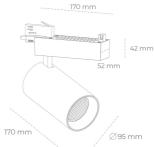

## **LUMINAIRE**

Weight 1.33 [kg] Protection rating IP, IK, class IP 20, IK 3, Luminaire colour **GREY** Cover Glass

Operating voltage 220-240V 50-

60Hz

## **Spotlight LED**

Track mounted LED spotlight. Aluminium housing. Ceiling base installation possible. Available in white, black and grey. Any RAL palette colour available on enquiry. Reflector beams available: 15° 30° and 45°. Maximum power is 30W