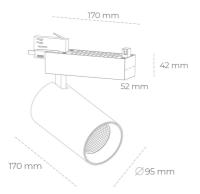

## LUMINAIRE

Weight 1,33 [kg] Protection rating IP , IK , class IP 20, IK 3, GREY Luminaire colour Cover Glass Operating voltage 220-240V 50-60Hz