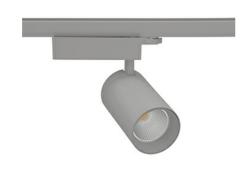

## **Spotlight LED**

Track mounted LED spotlight. Aluminium housing. Ceiling base installation possible. Available in white, black and grey. Any RAL palette colour available on enquiry. Reflector beams available: 15° 30° and 45°. Maximum power is