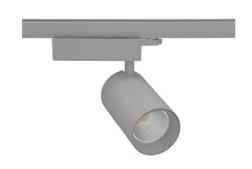

## Spotlight LED

Track mounted LED spotlight. Aluminium housing. Ceiling base installation possible. Available in white, black and grey. Any RAL palette colour available on enquiry. Reflector beams available: 15° 30° and 45°. Maximum power is 30W