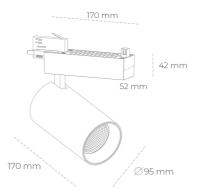

## LUMINAIRE

MacAdam

Weight 1,33 [kg]

Protection rating IP , IK , class IP 20, IK 3,

Luminaire colour GREY

Cover Glass

Operating voltage 220-240V 50-60Hz

Note: All data are typical values. Tolerance of measurements +/-10% System features may change with product improvements due to technical advances.