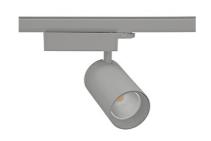

## SPOTLIGHT SNIPER N 957 19W 30° GREY SPECIAL ON/OFF

Article number: N015-K0001-CC957-H7-N30-ZA01\_500-S4-###

LED COB

Light colour 5700 [K] SPECIAL

CRI

Led chip flux 2551 [lm]

Luminous flux

System power 2040 [lm]

Luminaire Efficiency

Beam angle

30° Controller

ON/OFF

3 SDCM

## LUMINAIRE

MacAdam

Weight 1.33 [kg]
Protection rating IP , IK , class IP 20, IK 3,
Luminaire colour GREY

Cover Glass

Operating voltage 220-240V 50-

60Hz

19 [W]

## **Spotlight LED**

Track mounted LED spotlight. Aluminium housing. Ceiling base installation possible. Available in white, black and grey. Any RAL palette colour available on enquiry. Reflector beams available: 15° 30° and 45°. Maximum power is 30W