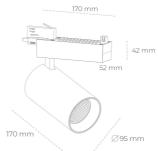

## LUMINAIRE

MacAdam

Weight 1.33 [kg]
Protection rating IP , IK , class IP 20, IK 3,
Luminaire colour GREY

Cover Glass

Operating voltage 220-240V 50-

60Hz

19 [W]