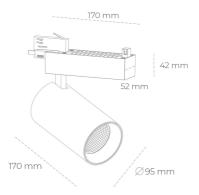

## Spotlight LED

Track mounted LED spotlight. Aluminium housing. Ceiling base installation possible. Available in white, black and grey. Any RAL palette colour available on enquiry. Reflector beams available:  $15^{\circ}$  30° and  $45^{\circ}$ . Maximum power is 30W

## LUMINAIRE

MacAdam

Weight 1,33 [kg]

Protection rating IP , IK , class IP 20, IK 3,

Luminaire colour GREY

Cover Glass

Operating voltage 220-240V 50-60Hz

Note: All data are typical values. Tolerance of measurements +/-10% System features may change with product improvements due to technical advances.