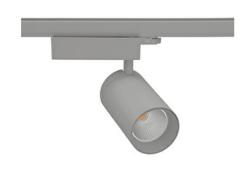

## Spotlight LED

Track mounted LED spotlight. Aluminium housing. Ceiling base installation possible. Available in white, black and grey. Any RAL palette colour available on enquiry. Reflector beams available:  $15^{\circ}$  30° and  $45^{\circ}$ . Maximum power is 30W