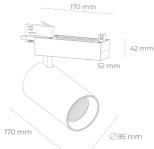

## **LUMINAIRE**

Led chip flux

Luminaire Efficiency

Weight 1.33 [kg]
Protection rating IP , IK , class IP 20, IK 3,
Luminaire colour GREY
Cover Glass
Operating voltage 220-240V 50-60Hz

Note: All data are typical values. Tolerance of measurements +/-10% System features may change with product improvements due to technical advances.