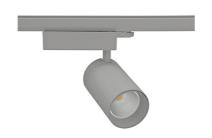

## SPOTLIGHT SNIPER N 957 23W 15° GREY SPECIAL ON/OFF

Article number: N015-K0001-CC957-H7-N15-ZA02\_600-S4-###

LED COB

Light colour 5700 [K] SPECIAL

CRI 9

3023 [lm]

Luminous flux 2418 [lm]

System power 23 [W]

## **Spotlight LED**

Track mounted LED spotlight. Aluminium housing. Ceiling base installation possible. Available in white, black and grey. Any RAL palette colour available on enquiry. Reflector beams available: 15° 30° and 45°. Maximum power is 30W

## **LUMINAIRE**

Led chip flux

Luminaire Efficiency

Weight 1.33 [kg]
Protection rating IP , IK , class IP 20, IK 3,
Luminaire colour GREY
Cover Glass
Operating voltage 220-240V 50-60Hz

Note: All data are typical values. Tolerance of measurements +/-10% System features may change with product improvements due to technical advances.