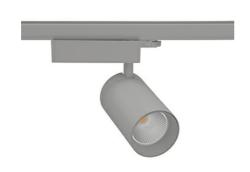

## Spotlight LED

Track mounted LED spotlight. Aluminium housing. Ceiling base installation possible. Available in white, black and grey. Any RAL palette colour available on enquiry. Reflector beams available: 15° 30° and 45°. Maximum power is 30W