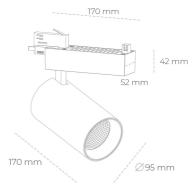

## SPOTLIGHT SNIPER N 957 21W 15° GREY SPECIAL ON/OFF

Article number: N015-K0001-CC957-H7-N15-ZA02\_550-S4-###

3 SDCM

COB 5700 [K] SPECIAL Light colour CRI Led chip flux 2788 [lm] Luminous flux 2230 [lm] System power 21 [W] Luminaire Efficiency 106 [lm/W] Beam angle 15° Controller ON/OFF

## LUMINAIRE

MacAdam

Weight 1,33 [kg]

Protection rating IP , IK , class IP 20, IK 3,

Luminaire colour GREY

Cover Glass

Operating voltage 220-240V 50-60Hz

Note: All data are typical values. Tolerance of measurements +/-10% System features may change with product improvements due to technical advances.