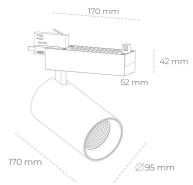

MacAdam

LUMINAIRE

Weight 1,33 [kg] Protection rating IP , IK , class IP 20, IK 3, GREY Luminaire colour Cover Glass Operating voltage 220-240V 50-60Hz