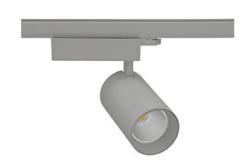

## **Spotlight LED**

Track mounted LED spotlight. Aluminium housing. Ceiling base installation possible. Available in white, black and grey. Any RAL palette colour available on enquiry. Reflector beams available: 15° 30° and 45°. Maximum power is