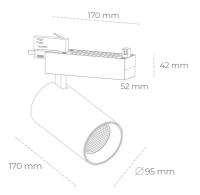

## SPOTLIGHT SNIPER N 957 10W 15° GREY SPECIAL ON/OFF

Article number: N015-K0001-CC957-H7-N15-ZA01\_250-S4-###

COB

 Light colour
 5700 [K] SPECIAL

 CRI
 90

 Led chip flux
 1318 [lm]

 Luminous flux
 1054 [lm]

 System power
 10 [W]

 Luminaire Efficiency
 105 [Im/W]

 Beam angle
 15°

 Controller
 ON/OFF

 MacAdam
 3 SDCM

LUMINAIRE

Weight 1,33 [kg]

Protection rating IP , IK , class IP 20, IK 3,

Luminaire colour GREY

Cover Glass

Operating voltage 220-240V 50-60Hz

## Spotlight LED

Track mounted LED spotlight. Aluminium housing. Ceiling base installation possible. Available in white, black and grey. Any RAL palette colour available on enquiry. Reflector beams available: 15° 30° and 45°. Maximum power is 30W