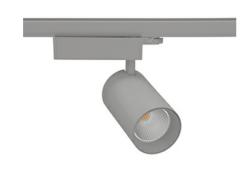

## SPOTLIGHT SNIPER N 957 10W 15° GREY SPECIAL ON/OFF

Article number: N015-K0001-CC957-H7-N15-ZA01\_250-S4-###

COB

 Light colour
 5700 [K] SPECIAL

 CRI
 90

 Led chip flux
 1318 [lm]

 Luminous flux
 1054 [lm]

 System power
 10 [W]

 Luminaire Efficiency
 105 [Im/W]

 Beam angle
 15°

 Controller
 ON/OFF

 MacAdam
 3 SDCM

LUMINAIRE

Weight 1,33 [kg]

Protection rating IP , IK , class IP 20, IK 3,

Luminaire colour GREY

Cover Glass

Operating voltage 220-240V 50-60Hz

## Spotlight LED

Track mounted LED spotlight. Aluminium housing. Ceiling base installation possible. Available in white, black and grey. Any RAL palette colour available on enquiry. Reflector beams available: 15° 30° and 45°. Maximum power is 30W