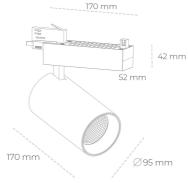

## Spotlight LED

Track mounted LED spotlight. Aluminium housing. Ceiling base installation possible. Available in white, black and grey. Any RAL palette colour available on enquiry. Reflector beams available: 15° 30° and 45°. Maximum power is 30W

## **OPTIONS**

Cover

LU

Weight

Luminaire colour

Operating voltage

RAL colours on inquiry, honeycomb louver on inquiry , Casambi on inquiry, DALI on inquiry, Phase-cut dimming on inquiry.

1,33 [kg]

IP 20, IK 3,

220-240V 50-60Hz

GREY

Glass

Protection rating IP , IK , class

+48 32 388 80 00

www.cora.pl cora@cora.pl

Street: Ignatza Hakuby 18 41-914 Bytom, Polska Generated: 15.05.2024