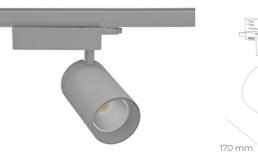

## Spotlight LED

Track mounted LED spotlight. Aluminium housing. Ceiling base installation possible. Available in white, black and grey. Any RAL palette colour available on enquiry. Reflector beams available: 15° 30° and 45°. Maximum power is 30W