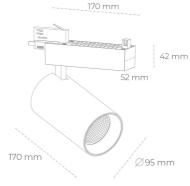

27 [W]

45°

4200 [K] MEAT WHITE

Article number: N015-K0001-CC942-H7-N45-ZA02\_700-S4-###

| Spotlight LED | ) |
|---------------|---|
|---------------|---|

Track mounted LED spotlight. Aluminium housing. Ceiling base installation possible. Available in white, black and grey. Any RAL palette colour available on enquiry. Reflector beams available: 15° 30° and 45°. Maximum power is 30W

Luminaire Efficiency

| JIMINAIRE                         |                  |
|-----------------------------------|------------------|
| Weight                            | 1,33 [kg]        |
| Protection rating IP , IK , class | IP 20, IK 3,     |
| Luminaire colour                  | GREY             |
| Cover                             | Glass            |
| Operating voltage                 | 220-240V 50-60Hz |
|                                   |                  |