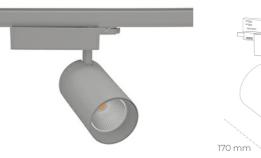

27 [W]

45°

4200 [K] MEAT WHITE

Article number: N015-K0001-CC942-H7-N45-ZA02\_700-S4-###

| Spotlight LED | ) |
|---------------|---|
|---------------|---|

Track mounted LED spotlight. Aluminium housing. Ceiling base installation possible. Available in white, black and grey. Any RAL palette colour available on enquiry. Reflector beams available: 15° 30° and 45°. Maximum power is 30W