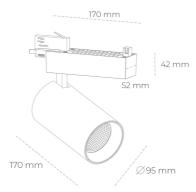

## **Spotlight LED**

Track mounted LED spotlight. Aluminium housing. Ceiling base installation possible. Available in white, black and grey. Any RAL palette colour available on enquiry. Reflector beams available:  $15^{\circ}\,30^{\circ}$  and  $45^{\circ}$ . Maximum power is 30W

## LUMINAIRE

Weight 1,33 [kg]
Protection rating IP , IK , class IP 20, IK 3,
Luminaire colour GREY
Cover Glass
Operating voltage 220-240V 50-60Hz

Note: All data are typical values. Tolerance of measurements +/-10% System features may change with product improvements due to technical advances.