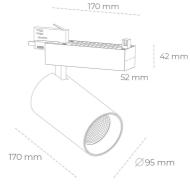

### Spotlight LED

Track mounted LED spotlight. Aluminium housing. Ceiling base installation possible. Available in white, black and grey. Any RAL palette colour available on enquiry. Reflector beams available: 15° 30° and 45°. Maximum power is 30W

## LUMINAIRE

| Weight                            | 1,33 [kg]        |
|-----------------------------------|------------------|
| Protection rating IP , IK , class | IP 20, IK 3,     |
| Luminaire colour                  | GREY             |
| Cover                             | Glass            |
| Operating voltage                 | 220-240V 50-60Hz |