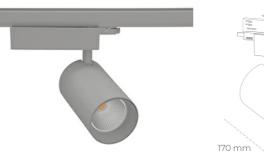

### Spotlight LED

Track mounted LED spotlight. Aluminium housing. Ceiling base installation possible. Available in white, black and grey. Any RAL palette colour available on enquiry. Reflector beams available: 15° 30° and 45°. Maximum power is 30W

## LUMINAIRE

| Weight                            | 1,33 [kg]        |
|-----------------------------------|------------------|
| Protection rating IP , IK , class | IP 20, IK 3,     |
| Luminaire colour                  | GREY             |
| Cover                             | Glass            |
| Operating voltage                 | 220-240V 50-60Hz |