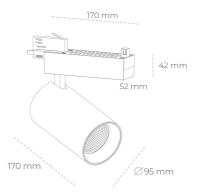

## LUMINAIRE

Weight 1,33 [kg]
Protection rating IP , IK , class IP 20, IK 3,
Luminaire colour GREY
Cover Glass
Operating voltage 220-240V 50-60Hz

Note: All data are typical values. Tolerance of measurements +/-10% System features may change with product improvements due to technical advances.