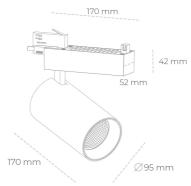

## LUMINAIRE

Weight 1,33 [kg]
Protection rating IP , IK , class IP 20, IK 3,
Luminaire colour GREY
Cover Glass
Operating voltage 220-240V 50-60Hz

Note: All data are typical values. Tolerance of measurements  $\pm 10\%$  System features may change with product improvements due to technical advances.