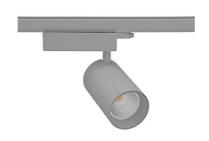

## SPOTLIGHT SNIPER N 942 23W 30° GREY MEAT WHITE ON/OFF

Article number: N015-K0001-CC942-H7-N30-ZA02\_600-S4-###

Track mounted LED spotlight. Aluminium housing. Ceiling base installation possible. Available in white, black and grey. Any

Note: All data are typical values. Tolerance of measurements +/-10%

RAL palette colour available on enquiry. Reflector beams available: 15° 30° and 45°. Maximum power is 30W

**Spotlight LED** 

LED COB

4200 [K] MEAT WHITE Light colour

## **LUMINAIRE**

CRI

Weight 1.33 [kg] Protection rating IP, IK, class IP 20, IK 3,

Luminaire colour **GREY** 

Cover Glass

Operating voltage 220-240V 50-60Hz

System features may change with product improvements due to technical advances.