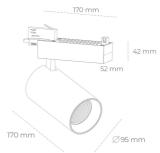

## **LUMINAIRE**

CRI

Weight 1.33 [kg] Protection rating IP, IK, class IP 20, IK 3,

Luminaire colour **GREY** 

Cover Glass

Operating voltage 220-240V 50-60Hz

System features may change with product improvements due to technical advances.