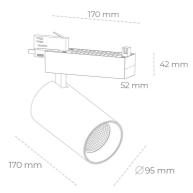

## SPOTLIGHT SNIPER N 942 21W 30° GREY MEAT WHITE ON/OFF

Article number: N015-K0001-CC942-H7-N30-ZA02\_550-S4-###

COB 4200 [K] MEAT WHITE Light colour CRI 90 Led chip flux 2159 [lm] Luminous flux 1727 [lm] System power 21 [W] Luminaire Efficiency 82 [lm/W] Beam angle 30° Controller ON/OFF MacAdam 3 SDCM

## LUMINAIRE

Weight 1,33 [kg]
Protection rating IP , IK , class IP 20, IK 3,
Luminaire colour GREY
Cover Glass
Operating voltage 220-240V 50-60Hz

Note: All data are typical values. Tolerance of measurements +/-10% System features may change with product improvements due to technical advances.