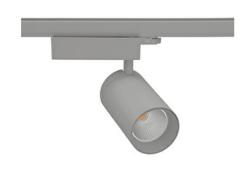

## Spotlight LED

Track mounted LED spotlight. Aluminium housing. Ceiling base installation possible. Available in white, black and grey. Any RAL palette colour available on enquiry. Reflector beams available:  $15^{\circ}\,30^{\circ}$  and  $45^{\circ}$ . Maximum power is 30W

## LUMINAIRE

Weight 1,33 [kg]
Protection rating IP , IK , class IP 20, IK 3,
Luminaire colour GREY
Cover Glass
Operating voltage 220-240V 50-60Hz

Note: All data are typical values. Tolerance of measurements +/-10% System features may change with product improvements due to technical advances.