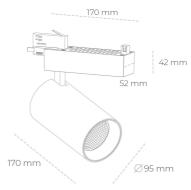

## LUMINAIRE

Weight 1,33 [kg]
Protection rating IP , IK , class IP 20, IK 3,
Luminaire colour GREY
Cover Glass
Operating voltage 220-240V 50-60Hz

Note: All data are typical values. Tolerance of measurements +/-10% System features may change with product improvements due to technical advances.

## **Spotlight LED**

Track mounted LED spotlight. Aluminium housing. Ceiling base installation possible. Available in white, black and grey. Any RAL palette colour available on enquiry. Reflector beams available:  $15^{\circ}\,30^{\circ}$  and  $45^{\circ}$ . Maximum power is 30W