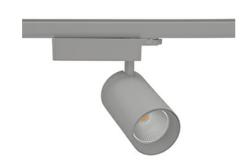

## **Spotlight LED**

Track mounted LED spotlight. Aluminium housing. Ceiling base installation possible. Available in white, black and grey. Any RAL palette colour available on enquiry. Reflector beams available:  $15^{\circ}\,30^{\circ}$  and  $45^{\circ}$ . Maximum power is 30W

## SPOTLIGHT SNIPER N 942 19W 30° GREY MEAT WHITE ON/OFF

Article number: N015-K0001-CC942-H7-N30-ZA01\_500-S4-###

COB 4200 [K] MEAT WHITE Light colour CRI 90 Led chip flux 1976 [lm] Luminous flux 1580 [lm] System power 19 [W] Luminaire Efficiency 83 [lm/W] Beam angle 30° Controller ON/OFF MacAdam 3 SDCM