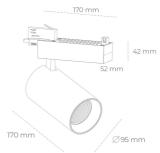

## **LUMINAIRE**

CRI

Weight 1.33 [kg] Protection rating IP, IK, class IP 20, IK 3, Luminaire colour **GREY** Cover Glass

Operating voltage 220-240V 50-60Hz

Note: All data are typical values. Tolerance of measurements +/-10% System features may change with product improvements due to technical advances.