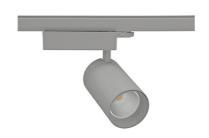

## **Spotlight LED**

Track mounted LED spotlight. Aluminium housing. Ceiling base installation possible. Available in white, black and grey. Any RAL palette colour available on enquiry. Reflector beams available: 15° 30° and 45°. Maximum power is 30W