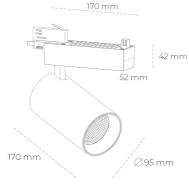

### Spotlight LED

Track mounted LED spotlight. Aluminium housing. Ceiling base installation possible. Available in white, black and grey. Any RAL palette colour available on enquiry. Reflector beams available: 15° 30° and 45°. Maximum power is 30W

| Weight                            | 1,33 [kg]        |  |
|-----------------------------------|------------------|--|
| Protection rating IP , IK , class | IP 20, IK 3,     |  |
| Luminaire colour                  | GREY             |  |
| Cover                             | Glass            |  |
| Operating voltage                 | 220-240V 50-60Hz |  |
|                                   |                  |  |