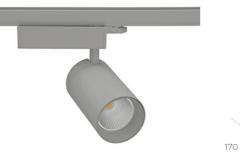

### Spotlight LED

Track mounted LED spotlight. Aluminium housing. Ceiling base installation possible. Available in white, black and grey. Any RAL palette colour available on enquiry. Reflector beams available: 15° 30° and 45°. Maximum power is 30W