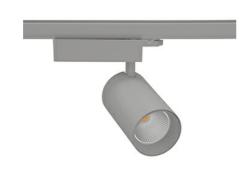

## **Spotlight LED**

Track mounted LED spotlight. Aluminium housing. Ceiling base installation possible. Available in white, black and grey. Any RAL palette colour available on enquiry. Reflector beams available:  $15^{\circ}\,30^{\circ}$  and  $45^{\circ}$ . Maximum power is 30W