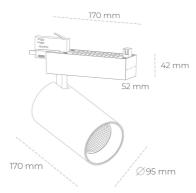

## **Spotlight LED**

Track mounted LED spotlight. Aluminium housing. Ceiling base installation possible. Available in white, black and grey. Any RAL palette colour available on enquiry. Reflector beams available:  $15^{\circ}\,30^{\circ}$  and  $45^{\circ}$ . Maximum power is 30W

## LUMINAIRE

Weight 1,33 [kg]
Protection rating IP , IK , class IP 20, IK 3,
Luminaire colour GREY
Cover Glass
Operating voltage 220-240V 50-60Hz

Note: All data are typical values. Tolerance of measurements +/-10% System features may change with product improvements due to technical advances.