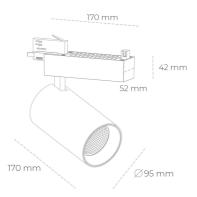

## **Spotlight LED**

Track mounted LED spotlight. Aluminium housing. Ceiling base installation possible. Available in white, black and grey. Any RAL palette colour available on enquiry. Reflector beams available:  $15^{\circ}\,30^{\circ}$  and  $45^{\circ}$ . Maximum power is 30W

## LUMINAIRE

Weight 1,33 [kg]
Protection rating IP , IK , class IP 20, IK 3,
Luminaire colour GREY
Cover Glass
Operating voltage 220-240V 50-60Hz

Note: All data are typical values. Tolerance of measurements +/-10% System features may change with product improvements due to technical advances.