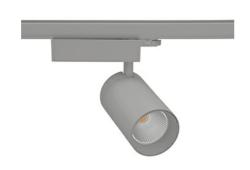

## **Spotlight LED**

Track mounted LED spotlight. Aluminium housing. Ceiling base installation possible. Available in white, black and grey. Any RAL palette colour available on enquiry. Reflector beams available:  $15^{\circ}\,30^{\circ}$  and  $45^{\circ}$ . Maximum power is 30W