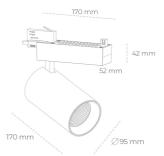

## **Spotlight LED**

Track mounted LED spotlight. Aluminium housing. Ceiling base installation possible. Available in white, black and grey. Any RAL palette colour available on enquiry. Reflector beams available: 15° 30° and 45°. Maximum power is 30W

## LUMINAIRE

Led chip flux

Weight 1.33 [kg]
Protection rating IP , IK , class IP 20, IK 3,
Luminaire colour GREY
Cover Glass
Operating voltage 220-240V 50-60Hz

Note: All data are typical values. Tolerance of measurements +/-10% System features may change with product improvements due to technical advances.