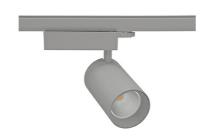

## **Spotlight LED**

Track mounted LED spotlight. Aluminium housing. Ceiling base installation possible. Available in white, black and grey. Any RAL palette colour available on enquiry. Reflector beams available: 15° 30° and 45°. Maximum power is 30W