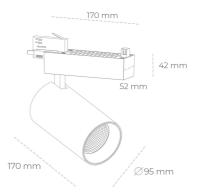

## SPOTLIGHT SNIPER N 940 23W 30° GREY HI EFFICIENT ON/OFF

Article number: N015-K0001-BB940-H7-N30-ZA02\_600-S4-###

COB 4000 [K] HI EFFICIENT Light colour CRI 90 Led chip flux 3793 [lm] Luminous flux 3034 [lm] System power 23 [W] Luminaire Efficiency 132 [lm/W] Beam angle 30° Controller ON/OFF MacAdam 3 SDCM

## LUMINAIRE

Weight 1,33 [kg]
Protection rating IP , IK , class IP 20, IK 3,
Luminaire colour GREY
Cover Glass
Operating voltage 220-240V 50-60Hz

Note: All data are typical values. Tolerance of measurements +/-10% System features may change with product improvements due to technical advances.