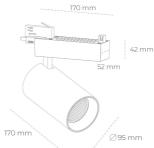

## LUMINAIRE

MacAdam

Weight 1.33 [kg]
Protection rating IP , IK , class IP 20, IK 3,
Luminaire colour GREY
Cover Glass

Operating voltage 220-240V 50-60Hz Note: All data are typical values. Tolerance of measurements +/-10% System features may change with product improvements due to technical advances.

Track mounted LED spotlight. Aluminium housing. Ceiling base

installation possible. Available in white, black and grey. Any

RAL palette colour available on enquiry. Reflector beams available: 15° 30° and 45°. Maximum power is 30W