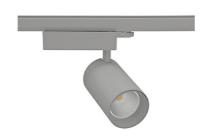

Track mounted LED spotlight. Aluminium housing. Ceiling base

installation possible. Available in white, black and grey. Any

RAL palette colour available on enquiry. Reflector beams available: 15° 30° and 45°. Maximum power is 30W