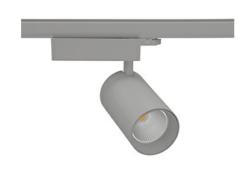

## Spotlight LED

Track mounted LED spotlight. Aluminium housing. Ceiling base installation possible. Available in white, black and grey. Any RAL palette colour available on enquiry. Reflector beams available:  $15^{\circ}\,30^{\circ}$  and  $45^{\circ}$ . Maximum power is 30W

## LUMINAIRE

Weight 1,33 [kg]
Protection rating IP , IK , class IP 20, IK 3,
Luminaire colour GREY
Cover Glass
Operating voltage 220-240V 50-60Hz

Note: All data are typical values. Tolerance of measurements +/-10% System features may change with product improvements due to technical advances.