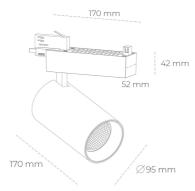

## LUMINAIRE

Weight 1,33 [kg]
Protection rating IP , IK , class IP 20, IK 3,
Luminaire colour GREY
Cover Glass
Operating voltage 220-240V 50-60Hz

Note: All data are typical values. Tolerance of measurements +/-10% System features may change with product improvements due to technical advances.