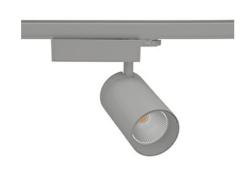

## Spotlight LED

Track mounted LED spotlight. Aluminium housing. Ceiling base installation possible. Available in white, black and grey. Any RAL palette colour available on enquiry. Reflector beams available:  $15^{\circ}\,30^{\circ}$  and  $45^{\circ}$ . Maximum power is 30W