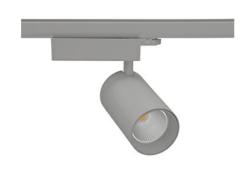

## Spotlight LED

Track mounted LED spotlight. Aluminium housing. Ceiling base installation possible. Available in white, black and grey. Any RAL palette colour available on enquiry. Reflector beams available:  $15^{\circ}\,30^{\circ}$  and  $45^{\circ}$ . Maximum power is 30W