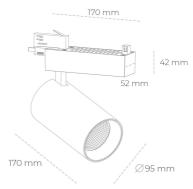

## Spotlight LED

Track mounted LED spotlight. Aluminium housing. Ceiling base installation possible. Available in white, black and grey. Any RAL palette colour available on enquiry. Reflector beams available:  $15^{\circ}\,30^{\circ}$  and  $45^{\circ}$ . Maximum power is 30W

## LUMINAIRE

Weight 1,33 [kg]
Protection rating IP , IK , class IP 20, IK 3,
Luminaire colour GREY
Cover Glass
Operating voltage 220-240V 50-60Hz

Note: All data are typical values. Tolerance of measurements +/-10% System features may change with product improvements due to technical advances.