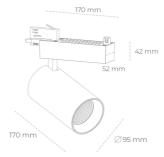

#### **Spotlight LED**

Track mounted LED spotlight. Aluminium housing. Ceiling base installation possible. Available in white, black and grey. Any RAL palette colour available on enquiry. Reflector beams available: 15° 30° and 45°. Maximum power is 30W

## **LUMINAIRE**

Weight 1.33 [kg] Protection rating IP, IK, class IP 20, IK 3, Luminaire colour **GREY** Cover Glass Operating voltage 220-240V 50-

Note: All data are typical values. Tolerance of measurements +/-10% System features may change with product improvements due to technical advances.