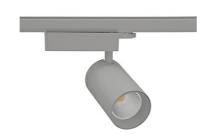

#### **Spotlight LED**

Track mounted LED spotlight. Aluminium housing. Ceiling base installation possible. Available in white, black and grey. Any RAL palette colour available on enquiry. Reflector beams available: 15° 30° and 45°. Maximum power is 30W