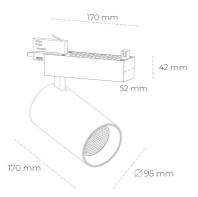

## **Spotlight LED**

Track mounted LED spotlight. Aluminium housing. Ceiling base installation possible. Available in white, black and grey. Any RAL palette colour available on enquiry. Reflector beams available:  $15^{\circ}\,30^{\circ}$  and  $45^{\circ}$ . Maximum power is 30W

## LUMINAIRE

Weight 1,33 [kg]
Protection rating IP , IK , class IP 20, IK 3,
Luminaire colour GREY
Cover Glass
Operating voltage 220-240V 50-60Hz

Note: All data are typical values. Tolerance of measurements +/-10% System features may change with product improvements due to technical advances.