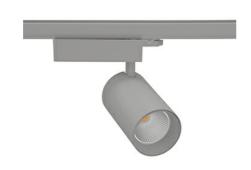

## **Spotlight LED**

Track mounted LED spotlight. Aluminium housing. Ceiling base installation possible. Available in white, black and grey. Any RAL palette colour available on enquiry. Reflector beams available:  $15^{\circ}\,30^{\circ}$  and  $45^{\circ}$ . Maximum power is 30W

## LUMINAIRE

Weight 1,33 [kg]
Protection rating IP , IK , class IP 20, IK 3,
Luminaire colour GREY
Cover Glass
Operating voltage 220-240V 50-60Hz

Note: All data are typical values. Tolerance of measurements +/-10% System features may change with product improvements due to technical advances.