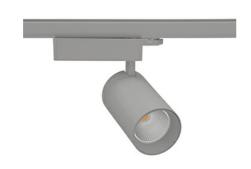

## **Spotlight LED**

Track mounted LED spotlight. Aluminium housing. Ceiling base installation possible. Available in white, black and grey. Any RAL palette colour available on enquiry. Reflector beams available: 15° 30° and 45°. Maximum power is 30W