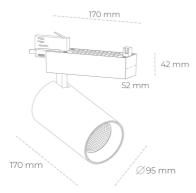

## LUMINAIRE

Weight 1,33 [kg]

Protection rating IP , IK , class IP 20, IK 3,

Luminaire colour GREY

Cover Glass

Operating voltage 220-240V 50-60Hz

Note: All data are typical values. Tolerance of measurements +/-10% System features may change with product improvements due to technical advances.