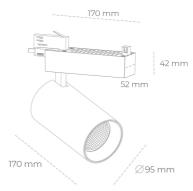

## Spotlight LED

Track mounted LED spotlight. Aluminium housing. Ceiling base installation possible. Available in white, black and grey. Any RAL palette colour available on enquiry. Reflector beams available:  $15^{\circ}\,30^{\circ}$  and  $45^{\circ}$ . Maximum power is 30W

## LUMINAIRE

Weight 1,33 [kg]
Protection rating IP , IK , class IP 20, IK 3,
Luminaire colour GREY
Cover Glass
Operating voltage 220-240V 50-60Hz

Note: All data are typical values. Tolerance of measurements +/-10% System features may change with product improvements due to technical advances.