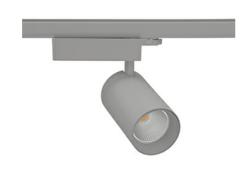

## **Spotlight LED**

Track mounted LED spotlight. Aluminium housing. Ceiling base installation possible. Available in white, black and grey. Any RAL palette colour available on enquiry. Reflector beams available:  $15^{\circ}$  30° and  $45^{\circ}$ . Maximum power is 30W