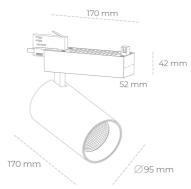

## **Spotlight LED**

Track mounted LED spotlight. Aluminium housing. Ceiling base installation possible. Available in white, black and grey. Any RAL palette colour available on enquiry. Reflector beams available:  $15^{\circ}$  30° and  $45^{\circ}$ . Maximum power is 30W

## LUMINAIRE

Weight 1,33 [kg]
Protection rating IP , IK , class IP 20, IK 3,
Luminaire colour GREY
Cover Glass
Operating voltage 220-240V 50-60Hz

Note: All data are typical values. Tolerance of measurements +/-10% System features may change with product improvements due to technical advances.