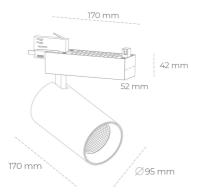

## LUMINAIRE

Weight 1,33 [kg]
Protection rating IP , IK , class IP 20, IK 3,
Luminaire colour GREY
Cover Glass
Operating voltage 220-240V 50-60Hz

Note: All data are typical values. Tolerance of measurements +/-10% System features may change with product improvements due to technical advances.