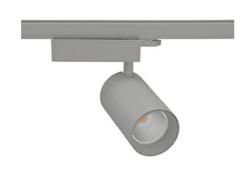

## **Spotlight LED**

Track mounted LED spotlight. Aluminium housing. Ceiling base installation possible. Available in white, black and grey. Any RAL palette colour available on enquiry. Reflector beams available:  $15^{\circ}$  30° and  $45^{\circ}$ . Maximum power is 30W